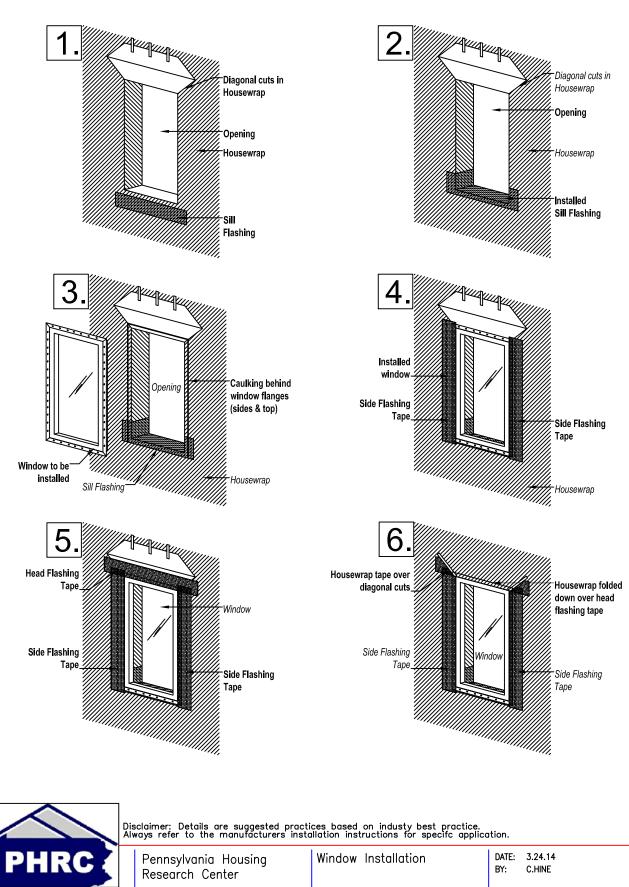

## www.phrc.psu.edu PENNSYLVANIA HOUSING RESEARCH CENTER

The Pennsylvania State University P:(814)-865-2341 219 Sackett Building F:(814)-863-7304 University Park, PA 16802 PHRC@psu.edu





Details That Work

PROJECT # Flashing Details SHEET 1 of 1







Details That Work PROJECT # Flashing Details SHEET

1 of 1













Disclaimer: Details are suggested practices based on industy best practice. Always refer to the manufacturers installation instructions for specifc application

| ways refer to the manufacturers installation instructions for specific application. |                                      |              |                   |
|-------------------------------------------------------------------------------------|--------------------------------------|--------------|-------------------|
| Pennsylvania Housing<br>Research Center                                             | Unvented Crawlspace                  | DATE:<br>BY: | 3.30.15<br>C.HINE |
| Details Tha