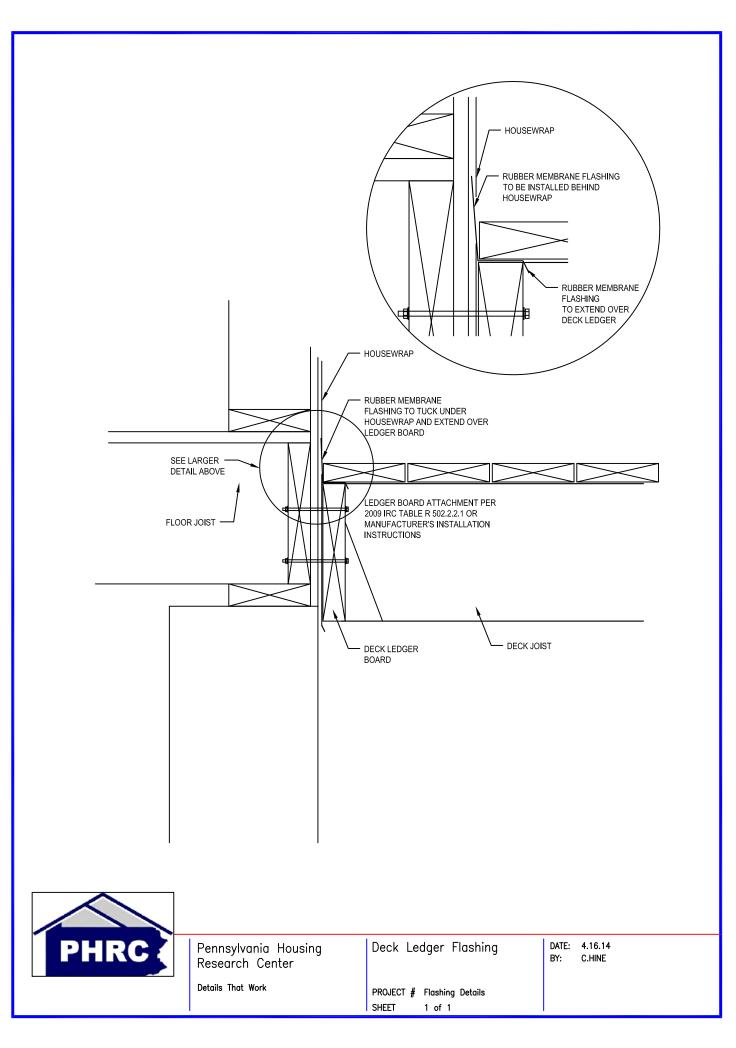

## www.phrc.psu.edu PENNSYLVANIA HOUSING RESEARCH CENTER

The Pennsylvania State University P:(814)-865-2341 219 Sackett Building F:(814)-863-7304 University Park, PA 16802 PHRC@psu.edu





Details That Work

PROJECT # Flashing Details SHEET 1 of 1







Details That Work PROJECT # Flashing Details SHEET

1 of 1













Disclaimer: Details are suggested practices based on industy best practice. Always refer to the manufacturers installation instructions for specifc application

| ways refer to the manufacturers installation instructions for specific application. |                                      |              |                   |
|-------------------------------------------------------------------------------------|--------------------------------------|--------------|-------------------|
| Pennsylvania Housing<br>Research Center                                             | Unvented Crawlspace                  | DATE:<br>BY: | 3.30.15<br>C.HINE |
| Details That Work