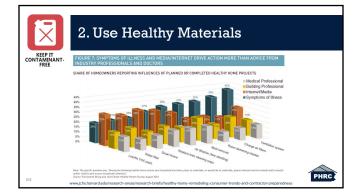

# Healthy Home Upgrades

- Maintenance projects using the Healthy Home Maintenance Checklist
- 2. Use healthy materials
- 3. Ventilation upgrades
- Cooking upgrades
- Energy efficiency upgrades

| Table 1. Monetized health benefit poten                             | ial from select in-home interventions | in 2019 dollars                    |
|---------------------------------------------------------------------|---------------------------------------|------------------------------------|
|                                                                     | Nationwide total after one<br>year    | Nationwide total after 10<br>years |
| Reduced trip-and-fall injuries                                      | \$177,200,000                         | \$2,180,000,000                    |
| Reduced asthma symptoms                                             | \$38,500,000                          | \$593,000,000                      |
| Reduced heat-related thermal stress                                 | \$8,000,000                           | \$73,000,00                        |
| Reduced cold-related thermal<br>stress                              | \$4,600,000                           | \$41,000,000                       |
| Total monetized health benefits<br>from four targeted interventions | \$228,000,000                         | \$2,888,000,000                    |