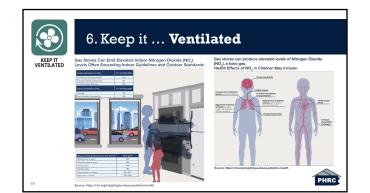

|
| <ul> <li>8.2% of houses have<br/>indoor water leaks</li> </ul>   | Milee Registror                                                                                                                                             |
| <ul> <li>2.7% reported mold in<br/>the last 12 months</li> </ul> | Allegie Phylice<br>and Aufrit<br>Unterrical<br>Integration                                                                                                  |
| 32 Source: 2019 American Housing Survey.                         | 1. tudinova da da te 10 20 20 40 10 79 10 30<br>19 per certifikit. Yeur Cert Blaktes Handby<br>was balding-denoted: contribuy/interfine -histor hundhy week |













pesticides

<section-header><section-header><section-header><complex-block>













































| 7. Keep it