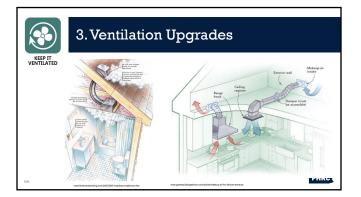

# Healthy Home Upgrades

- Maintenance projects using the Healthy Home Maintenance Checklist
- 2. Use healthy materials
- 3. Ventilation upgrades
- Cooking upgrades
- Energy efficiency upgrades

| Table 1. Monetized health benefit poten                             | ial from select in-home interventions | in 2019 dollars                    |
|---------------------------------------------------------------------|---------------------------------------|------------------------------------|
|                                                                     | Nationwide total after one<br>year    | Nationwide total after 10<br>years |
| Reduced trip-and-fall injuries                                      | \$177,200,000                         | \$2,180,000,000                    |
| Reduced asthma symptoms                                             | \$38,500,000                          | \$593,000,000                      |
| Reduced heat-related thermal stress                                 | \$8,000,000                           | \$73,000,00                        |
| Reduced cold-related thermal<br>stress                              | \$4,600,000                           | \$41,000,000                       |
| Total monetized health benefits<br>from four targeted interventions | \$228,000,000                         | \$2,888,000,000                    |