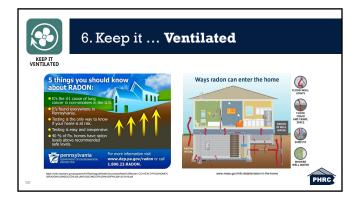

## Outline

- Goal
- History & ContextIntroduction to 8 Healthy
- Home Principles

  Healthy Home Upgrades

| 2. Keep it Dry            | ,                                                                   |
|---------------------------|---------------------------------------------------------------------|
| KEEP IT<br>DRY            | OPTIMUM INDOOR RELATIVE<br>HUMIDITY & AIR QUALITY GUIDE             |
| <u>Goals</u>              | Decreases in bar width<br>indicates decrease in effect Cathema zone |
| 1) Keep exterior moisture | Bacteria<br>Viruseo                                                 |
| from getting in           | Pungi                                                               |
| 2) Keep interior moisture | Mitro                                                               |
| at comfortable level      | Allersic Phinitis and Aufora                                        |
|                           | Chemical                                                            |
|                           |                                                                     |
| 31                        | Were balding denoted: combing with the index                        |

| 2. Keep it Dr                                                    | У                                                                                                                                                           |
|------------------------------------------------------------------|-------------------------------------------------------------------------------------------------------------------------------------------------------------|
| <sup>кеер</sup> л<br>In Pennsylvania,                            | OPTIMUM INDOOR RELATIVE<br>HUMIDITY & AIR QUALITY GUIDE                                                                                                     |
| <ul> <li>17.1% of houses have<br/>outdoor water leaks</li> </ul> | Indicative decorate in reflect Content press                                                                                                                |
| <ul> <li>8.2% of houses have<br/>indoor water leaks</li> </ul>   | Milee Registror                                                                                                                                             |
| <ul> <li>2.7% reported mold in<br/>the last 12 months</li> </ul> | Allegie Phylice<br>and Aufrit<br>Unterrical<br>Integration                                                                                                  |
| 32 Source: 2019 American Housing Survey.                         | 1. tudinova da da te 10 20 20 40 10 79 10 30<br>19 per certifikit. Yeur Cert Blaktes Handby<br>was balding-denoted: contribuy/interfine -histor hundhy week |