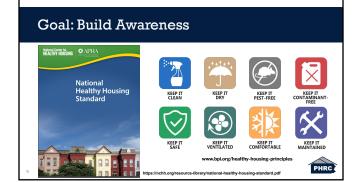

### Description

The Building Performance Institute (BPI) has laid out eight Healthy Homes Principles that affect the health and well-being of a home's occupants. This webinar will walk through these eight principles which include "Keep it ...": Dry, Clean, Safe, Well-Ventilated, Pest-Free, Contaminant-Free, Well Maintained, and Thermally Controlled.