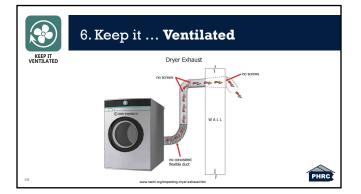

|
| <ul> <li>8.2% of houses have<br/>indoor water leaks</li> </ul>   | Milee Registror                                                                                                                                             |
| <ul> <li>2.7% reported mold in<br/>the last 12 months</li> </ul> | Allegie Phylice<br>and Aufrit<br>Unterrical<br>Integration                                                                                                  |
| 32 Source: 2019 American Housing Survey.                         | 1. tudinova da da te 10 20 20 40 10 79 10 30<br>19 per certifikit. Yeur Cert Blaktes Handby<br>was balding-denoted: contribuy/interfine -histor hundhy week |













pesticides

<section-header><section-header><section-header><complex-block>













































| 7. Keep it