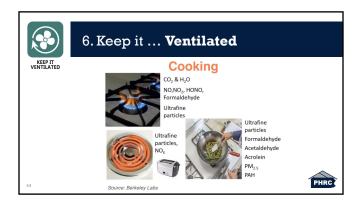

|
| <ul> <li>8.2% of houses have<br/>indoor water leaks</li> </ul>   | Milee Registror                                                                                                                                             |
| <ul> <li>2.7% reported mold in<br/>the last 12 months</li> </ul> | Allegie Phylice<br>and Aufrit<br>Unterrical<br>Integration                                                                                                  |
| 32 Source: 2019 American Housing Survey.                         | 1. tudinova da da te 10 20 20 40 10 79 10 30<br>19 per certifikit. Yeur Cert Blaktes Handby<br>was balding-denoted: contribuy/interfine -histor hundhy week |













pesticides

<section-header><section-header><section-header><complex-block>













































| 7. Keep it