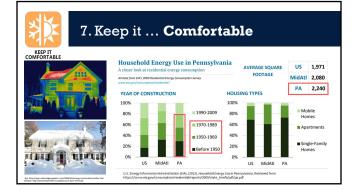

8.2% of houses have<br/>indoor water leaks</li> </ul>   | Milee Registror                                                                                                                                             |
| <ul> <li>2.7% reported mold in<br/>the last 12 months</li> </ul> | Allegie Phylice<br>and Aufrit<br>Unterrical<br>Integration                                                                                                  |
| 32 Source: 2019 American Housing Survey.                         | 1. tudinova da da te 10 20 20 40 10 79 10 30<br>19 per certifikit. Yeur Cert Blaktes Handby<br>was balding-denoted: contribuy/interfine -histor hundhy week |













pesticides

<section-header><section-header><section-header><complex-block>













































| 7. Keep it