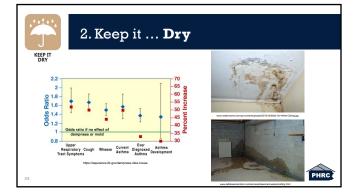

## Outline

- Goal
- History & ContextIntroduction to 8 Healthy
- Home Principles

  Healthy Home Upgrades

| 2. Keep it Dry            | ,                                                                   |
|---------------------------|---------------------------------------------------------------------|
| KEEP IT<br>DRY            | OPTIMUM INDOOR RELATIVE<br>HUMIDITY & AIR QUALITY GUIDE             |
| <u>Goals</u>              | Decreases in bar width<br>indicates decrease in effect Cathema zone |
| 1) Keep exterior moisture | Bacteria<br>Viruseo                                                 |
| from getting in           | Pungi                                                               |
| 2) Keep interior moisture | Mitro                                                               |
| at comfortable level      | Allersic Phinitis and Aufora                                        |
|                           | Chemical                                                            |
|                           |                                                                     |
| 31                        | Were balding denoted: combing with the index                        |

| 2. Keep it Dr                                                    | У                                                                                                                                                           |
|------------------------------------------------------------------|-------------------------------------------------------------------------------------------------------------------------------------------------------------|
| <sup>кеер</sup> л<br>In Pennsylvania,                            | OPTIMUM INDOOR RELATIVE<br>HUMIDITY & AIR QUALITY GUIDE                                                                                                     |
| <ul> <li>17.1% of houses have<br/>outdoor water leaks</li> </ul> | Indicative decorate in reflect Content press                                                                                                                |
| <ul> <li>8.2% of houses have<br/>indoor water leaks</li> </ul>   | Milee Registror                                                                                                                                             |
| <ul> <li>2.7% reported mold in<br/>the last 12 months</li> </ul> | Allegie Phylice<br>and Aufrit<br>Unterrical<br>Integration                                                                                                  |
| 32 Source: 2019 American Housing Survey.                         | 1. tudinova da da te 10 20 20 40 10 79 10 30<br>19 per certifikit. Yeur Cert Blaktes Handby<br>was balding-denoted: contribuy/interfine -histor hundhy week |