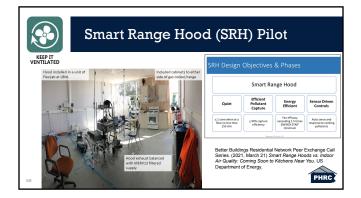

# Healthy Home Upgrades

- Maintenance projects using the Healthy Home Maintenance Checklist
- 2. Use healthy materials
- 3. Ventilation upgrades
- Cooking upgrades
- Energy efficiency upgrades

| Table 1. Monetized health benefit poten                             | ial from select in-home interventions | in 2019 dollars                    |
|---------------------------------------------------------------------|---------------------------------------|------------------------------------|
|                                                                     | Nationwide total after one<br>year    | Nationwide total after 10<br>years |
| Reduced trip-and-fall injuries                                      | \$177,200,000                         | \$2,180,000,000                    |
| Reduced asthma symptoms                                             | \$38,500,000                          | \$593,000,000                      |
| Reduced heat-related thermal stress                                 | \$8,000,000                           | \$73,000,00                        |
| Reduced cold-related thermal<br>stress                              | \$4,600,000                           | \$41,000,000                       |
| Total monetized health benefits<br>from four targeted interventions | \$228,000,000                         | \$2,888,000,000                    |

# Healthy Home Upgrades

- Maintenance projects using the Healthy Home 1. Maintenance Checklist
- Use healthy materials 2.
- Ventilation upgrades 3.
- Cooking upgrades
   Energy efficiency upgrades **Fall prevention reviews**