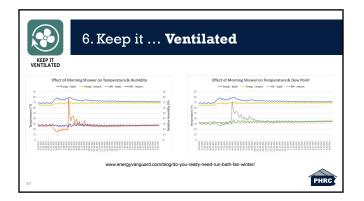

|
| <ul> <li>8.2% of houses have<br/>indoor water leaks</li> </ul>   | Milee Registror                                                                                                                                             |
| <ul> <li>2.7% reported mold in<br/>the last 12 months</li> </ul> | Allegie Phylice<br>and Aufrit<br>Unterrical<br>Integration                                                                                                  |
| 32 Source: 2019 American Housing Survey.                         | 1. tudinova da da te 10 20 20 40 10 79 10 30<br>19 per certifikit. Yeur Cert Blaktes Handby<br>was balding-denoted: contribuy/interfine -histor hundhy week |













pesticides

<section-header><section-header><section-header><complex-block>













































| 7. Keep it