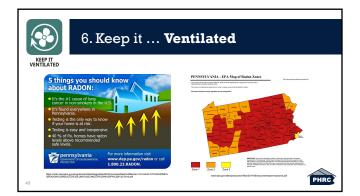

## Outline

- Goal
- History & ContextIntroduction to 8 Healthy
- Home Principles

  Healthy Home Upgrades

| 2. Keep it Dry            | ,                                                                   |
|---------------------------|---------------------------------------------------------------------|
| KEEP IT<br>DRY            | OPTIMUM INDOOR RELATIVE<br>HUMIDITY & AIR QUALITY GUIDE             |
| <u>Goals</u>              | Decreases in bar width<br>indicates decrease in effect Cathema zone |
| 1) Keep exterior moisture | Bacteria<br>Viruseo                                                 |
| from getting in           | Pungi                                                               |
| 2) Keep interior moisture | Mitro                                                               |
| at comfortable level      | Allersic Phinitis and Aufora                                        |
|                           | Chemical                                                            |
|                           |                                                                     |
| 31                        | Were balding denoted: combing with the index                        |

| 2. Keep it Dr                                                    | У                                                                                                                                                           |
|------------------------------------------------------------------|-------------------------------------------------------------------------------------------------------------------------------------------------------------|
| <sup>кеер</sup> л<br>In Pennsylvania,                            | OPTIMUM INDOOR RELATIVE<br>HUMIDITY & AIR QUALITY GUIDE                                                                                                     |
| <ul> <li>17.1% of houses have<br/>outdoor water leaks</li> </ul> | Indicative decorate in reflect Content press                                                                                                                |
| <ul> <li>8.2% of houses have<br/>indoor water leaks</li> </ul>   | Milee Registror                                                                                                                                             |
| <ul> <li>2.7% reported mold in<br/>the last 12 months</li> </ul> | Allegie Phylice<br>and Aufrit<br>Unterrical<br>Integration                                                                                                  |
| 32 Source: 2019 American Housing Survey.                         | 1. tudinova da da te 10 20 20 40 10 79 10 30<br>19 per certifikit. Yeur Cert Blaktes Handby<br>was balding-denoted: contribuy/interfine -histor hundhy week |