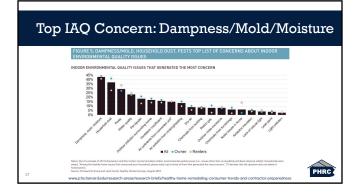

| 2. Keep it Dr                                                    | У                                                                                                                                                           |
|------------------------------------------------------------------|-------------------------------------------------------------------------------------------------------------------------------------------------------------|
| <sup>кеер</sup> л<br>In Pennsylvania,                            | OPTIMUM INDOOR RELATIVE<br>HUMIDITY & AIR QUALITY GUIDE                                                                                                     |
| <ul> <li>17.1% of houses have<br/>outdoor water leaks</li> </ul> | Indicative decorate in reflect Content press                                                                                                                |
| <ul> <li>8.2% of houses have<br/>indoor water leaks</li> </ul>   | Milee Registror                                                                                                                                             |
| <ul> <li>2.7% reported mold in<br/>the last 12 months</li> </ul> | Allegie Phylice<br>and Aufrit<br>Unterrical<br>Integration                                                                                                  |
| 32 Source: 2019 American Housing Survey.                         | 1. tudinova da da te 10 20 20 40 10 79 10 30<br>19 per certifikit. Yeur Cert Blaktes Handby<br>was balding-denoted: contribuy/interfine -histor hundhy week |