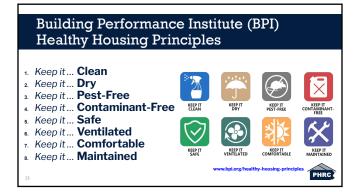

### Description

The Building Performance Institute (BPI) has laid out eight Healthy Homes Principles that affect the health and well-being of a home's occupants. This webinar will walk through these eight principles which include "Keep it ...": Dry, Clean, Safe, Well-Ventilated, Pest-Free, Contaminant-Free, Well Maintained, and Thermally Controlled.