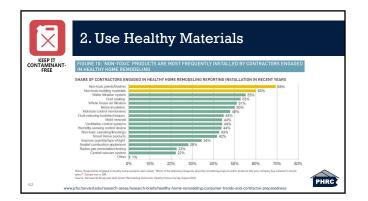

# Healthy Home Upgrades

- Maintenance projects using the Healthy Home Maintenance Checklist
- 2. Use healthy materials
- 3. Ventilation upgrades
- Cooking upgrades
- Energy efficiency upgrades

| Table 1. Monetized health benefit poten                             | ial from select in-home interventions | in 2019 dollars                    |
|---------------------------------------------------------------------|---------------------------------------|------------------------------------|
|                                                                     | Nationwide total after one<br>year    | Nationwide total after 10<br>years |
| Reduced trip-and-fall injuries                                      | \$177,200,000                         | \$2,180,000,000                    |
| Reduced asthma symptoms                                             | \$38,500,000                          | \$593,000,000                      |
| Reduced heat-related thermal stress                                 | \$8,000,000                           | \$73,000,00                        |
| Reduced cold-related thermal<br>stress                              | \$4,600,000                           | \$41,000,000                       |
| Total monetized health benefits<br>from four targeted interventions | \$228,000,000                         | \$2,888,000,000                    |

# Healthy Home Upgrades

- Maintenance projects using the Healthy Home 1. Maintenance Checklist
- Use healthy materials 2.
- Ventilation upgrades 3.
- Cooking upgrades
   Energy efficiency upgrades **Fall prevention reviews**