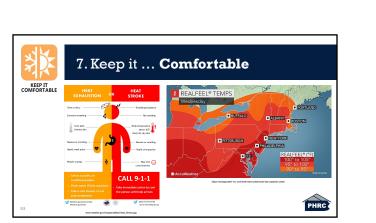

<li>8.2% of houses have<br/>indoor water leaks</li> </ul>   | Milee Registror                                                                                                                                             |
| <ul> <li>2.7% reported mold in<br/>the last 12 months</li> </ul> | Allegie Phylice<br>and Aufrit<br>Unterrical<br>Integration                                                                                                  |
| 32 Source: 2019 American Housing Survey.                         | 1. tudinova da da te 10 20 20 40 10 79 10 30<br>19 per certifikit. Yeur Cert Blaktes Handby<br>was balding-denoted: contribuy/interfine -histor hundhy week |













pesticides

<section-header><section-header><section-header><complex-block>













































| 7. Keep it