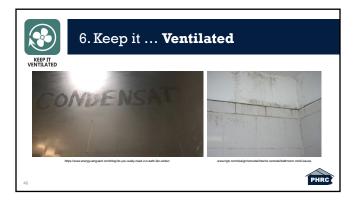

|
| <ul> <li>8.2% of houses have<br/>indoor water leaks</li> </ul>   | Milee Registror                                                                                                                                             |
| <ul> <li>2.7% reported mold in<br/>the last 12 months</li> </ul> | Allegie Phylice<br>and Aufrit<br>Unterrical<br>Integration                                                                                                  |
| 32 Source: 2019 American Housing Survey.                         | 1. tudinova da da te 10 20 20 40 10 79 10 30<br>19 per certifikit. Yeur Cert Blaktes Handby<br>was balding-denoted: contribuy/interfine -histor hundhy week |













pesticides

<section-header><section-header><section-header><complex-block>













































| 7. Keep it