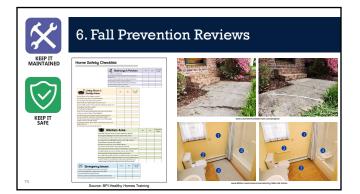

# Healthy Home Upgrades

- Maintenance projects using the Healthy Home 1. Maintenance Checklist
- Use healthy materials 2.
- Ventilation upgrades 3.
- Cooking upgrades
   Energy efficiency upgrades **Fall prevention reviews**