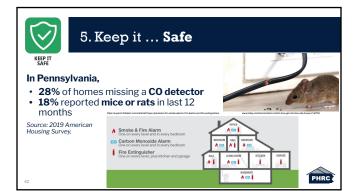

| 2. Keep it Dr                                                    | У                                                                                                                                                           |
|------------------------------------------------------------------|-------------------------------------------------------------------------------------------------------------------------------------------------------------|
| <sup>кеер</sup> л<br>In Pennsylvania,                            | OPTIMUM INDOOR RELATIVE<br>HUMIDITY & AIR QUALITY GUIDE                                                                                                     |
| <ul> <li>17.1% of houses have<br/>outdoor water leaks</li> </ul> | Indicative decorate in reflect Content press                                                                                                                |
| <ul> <li>8.2% of houses have<br/>indoor water leaks</li> </ul>   | Milee Registror                                                                                                                                             |
| <ul> <li>2.7% reported mold in<br/>the last 12 months</li> </ul> | Allegie Phylice<br>and Aufrit<br>Unterrical<br>Integration                                                                                                  |
| 32 Source: 2019 American Housing Survey.                         | 1. tudinova da da te 10 20 20 40 10 79 10 30<br>19 per certifikit. Yeur Cert Blaktes Handby<br>was balding-denoted: contribuy/interfine -histor hundhy week |