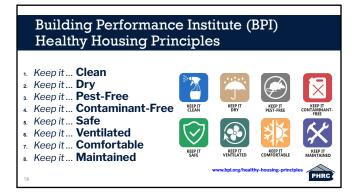

### Description

The Building Performance Institute (BPI) has laid out eight Healthy Homes Principles that affect the health and well-being of a home's occupants. This webinar will walk through these eight principles which include "Keep it ...": Dry, Clean, Safe, Well-Ventilated, Pest-Free, Contaminant-Free, Well Maintained, and Thermally Controlled.